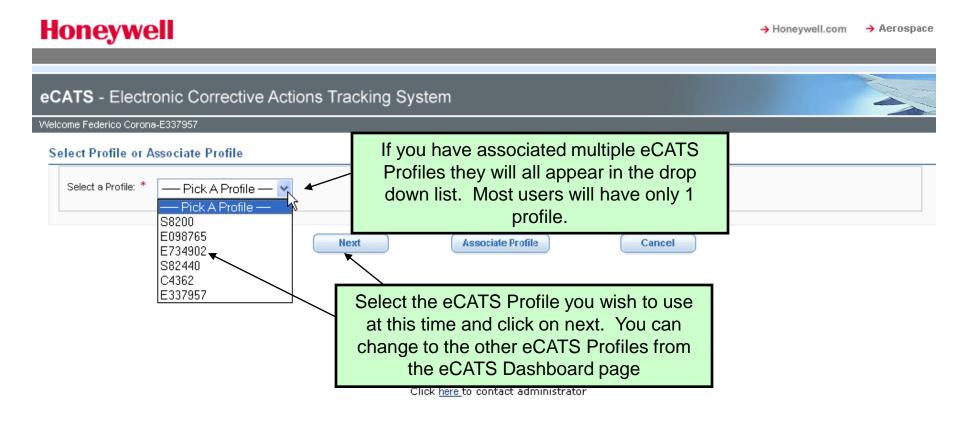

oneywell is strictly prohibited by Honeywell rules and by applicable local and national laws. Honeywell data is subject to export restrictions. If there are questions, please contact a Honeywell export compliance officer. The use of this system is routinely monitored and recorded. If, as a result of this monitoring, possible evidence of criminal activity or other improper conduct is discovered (including without limitation, downloading, copying or sending classified information to competitors or other unauthorized recipients), system personnel may provide evidence of such monitoring to law enforcement officials or take other appropriate actions. This may lead to company initiated disciplinary proceeding, up to and including termination of employment.



## **eCATS** Profile Association





### eCATS Dashboard

#### Honeywell