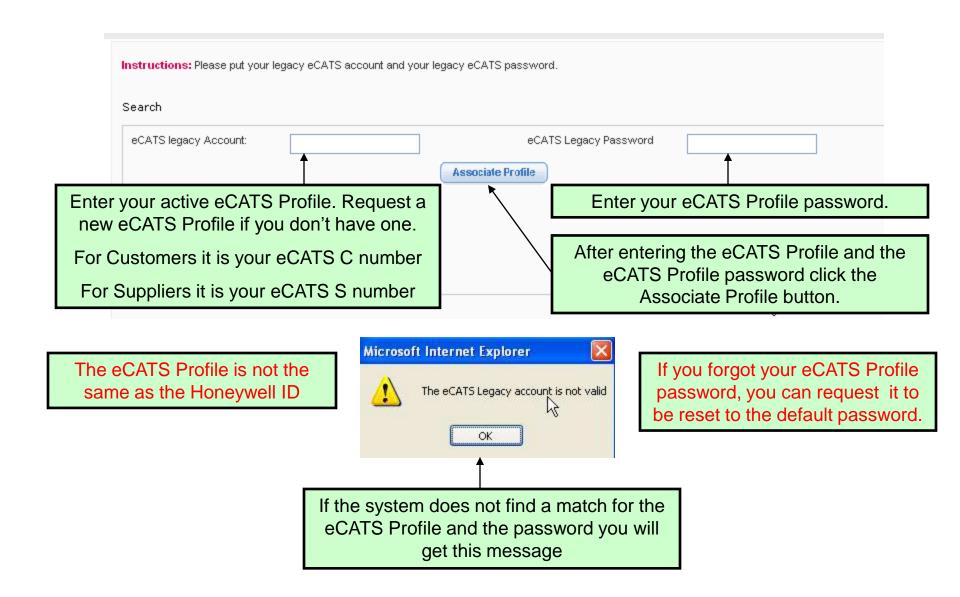

Honeywell is strictly prohibited by Honeywell rules and by applicable local and national laws. Honeywell data is subject to export restrictions. If there are questions, please contact a Honeywell export compliance officer. The use of this system is routinely monitored and recorded. If, as a result of this monitoring, possible evidence of criminal activity or other improper conduct is discovered (including without limitation, downloading, copying or sending classified information to competitors or other unauthorized recipients), system personnel may provide evidence of such monitoring to law enforcement officials or take other appropriate actions. This may lead to company initiated disciplinary proceeding, up to and including termination of employment.



## **eCATS** Profile Association





### eCATS Dashboard

#### Honeywell