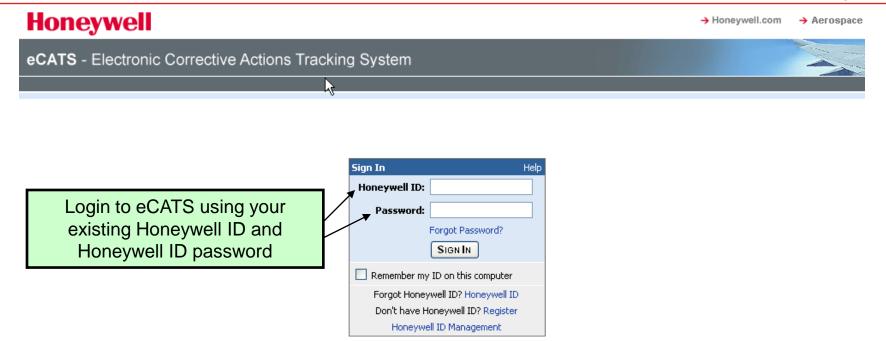

# **eCATS**



"The Honeywell Web-based Corrective Action Solution"

# Associating eCATS Profile (Users)



## eCATS Login Screen

#### Honeywell



Warning: This system may only be accessed by authorized persons. Access to and use of this Honeywell computer system without the permissions of or other than as permitted by Honeywell is strictly prohibited by Honeywell rules and by applicable local and national laws. Honeywell data is subject to export restrictions. If there are questions, please contact a Honeywell export compliance officer. The use of this system is routinely monitored and recorded. If, as a result of this monitoring, possible evidence of criminal activity or other improper conduct is discovered (including without limitation, downloading, copying or sending classified information to competitors or other unauthorized recipients), system personnel may provide evidence of such monitoring to law enforcement officials or t