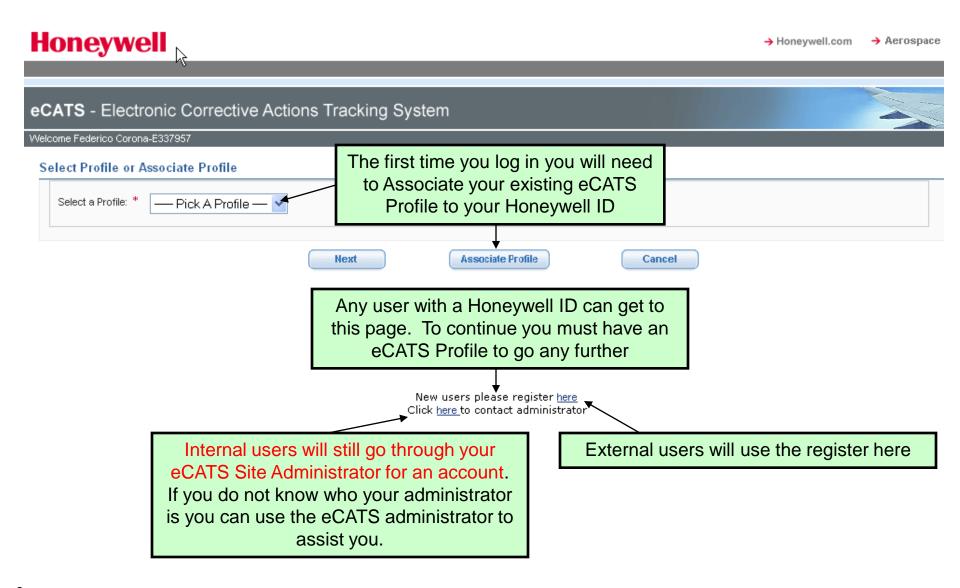

ons of or other than as permitted by Honeywell is strictly prohibited by Honeywell rules and by applicable local and national laws. Honeywell data is subject to export restrictions. If there are questions, please contact a Honeywell export compliance officer. The use of this system is routinely monitored and recorded. If, as a result of this monitoring, possible evidence of criminal activity or other improper conduct is discovered (including without limitation, downloading, copying or sending classified information to competitors or other unauthorized recipients), system personnel may provide evidence of such monitoring to law enforcement officials or take other appropriate actions. This may lead to company initiated disciplinary proceeding, up to and including termination of employment.



## **eCATS** Profile Association





### eCATS Dashboard

#### Honeywell